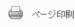

### 目標と進捗

現・次期・直前クラブリーダーは、「編集」をクリックして目標と達成状況を入力することができます。 クラブ会員は全員、「閲覧」をクリックして目標の詳細をご覧いただけます。