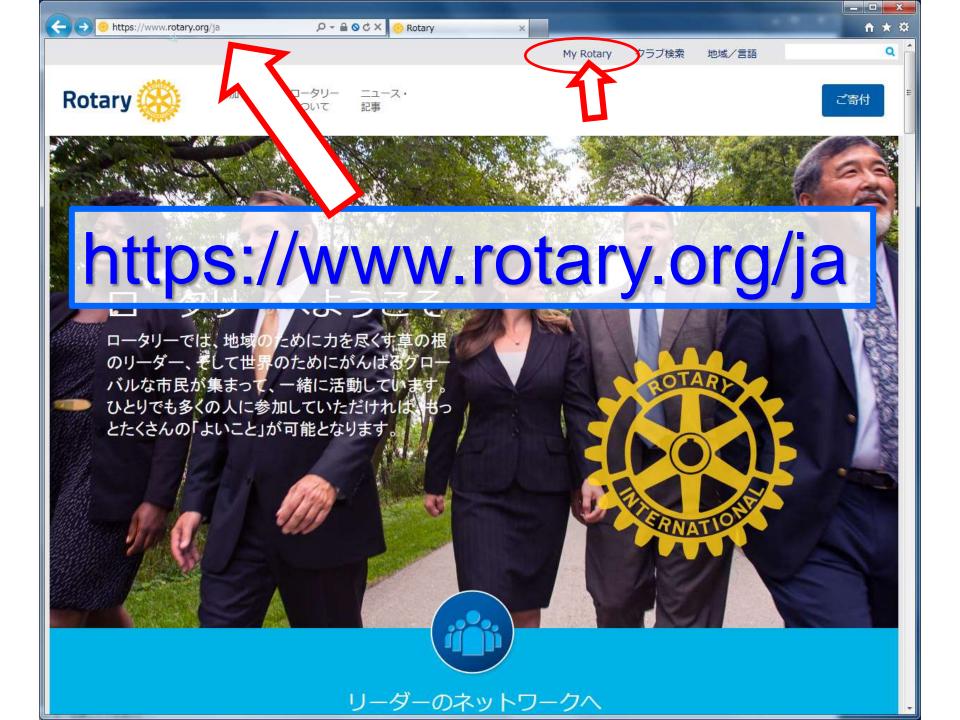

# rotary.org ドメインが対象です

言語:日本語

https://www.rotary.org/ja

言語: ENGLISH

https://www.rotary.org/en

ROTARY.ORG > MY ROTARY | ログインする/アカウント登録

\_ E X

Rotary (A)